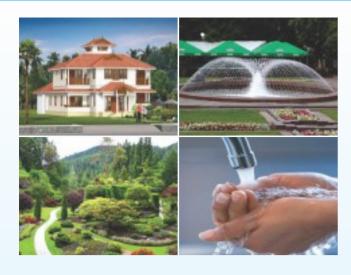

#### **Application -**

- Ground Water supply to water works
- Irrigation in horticulture & agriculture
- & Gardens & Lawn water

supply

- Water Supply for high-rise building
- ♣ Home pressure system
- Construction applications.